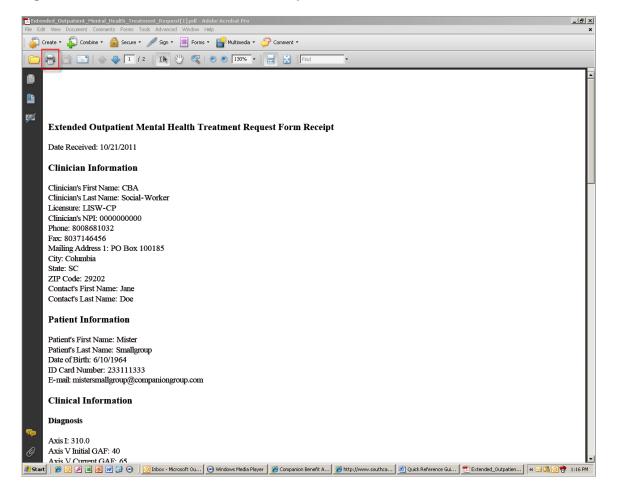

# Figure 11: PDF Record of Authorization Request

A PDF version of the authorization request will open in Adobe Acrobat.

To print a hard copy of the request, click the printer icon in the top left of the window. Or you can click on *File* and then *Print*.