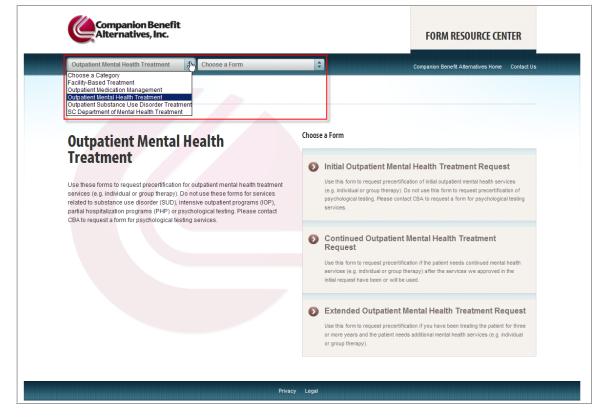

# Figure 2: Form Resource Center Navigation

The navigation menus allow you to easily move between different treatment categories and their related forms.

### **Figure 3: Form Resource Center Navigation**

As you move throughout the Form Resource Center, a series of links will appear at the top of your screen. These links show you where you are in the application. To go to a previous screen, simply click the link for that screen.

**TIP:** The "Home" link to the far left will take you to the home page of the Form Resource Center.