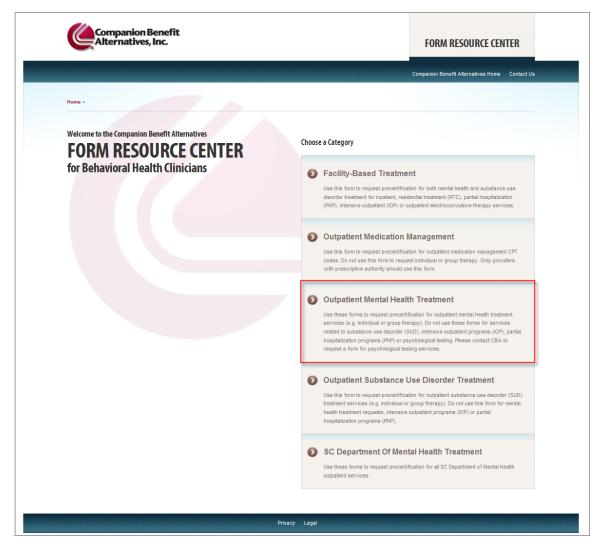

To request an authorization, first choose from the treatment categories on the right of the screen to navigate to the applicable forms. For the purposes of this reference guide, we will click on *Outpatient Mental Health Treatment*.