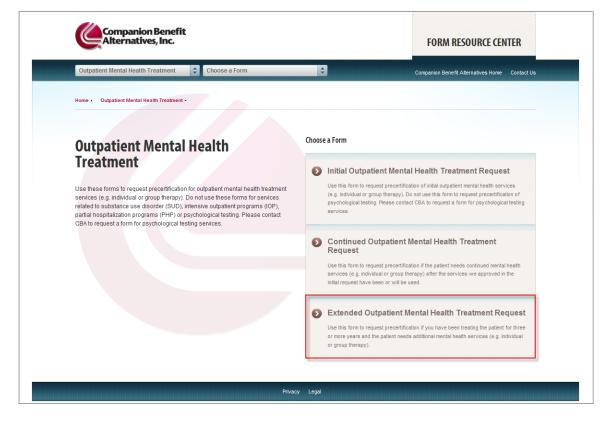

### Figure 4: Form Resource Center Form Selection Page

After you select a treatment category, you can choose a related form.

We've included a description of each form and its use. For the purposes of this reference guide, we'll click on the *Extended Outpatient Mental Health Treatment Request* form.