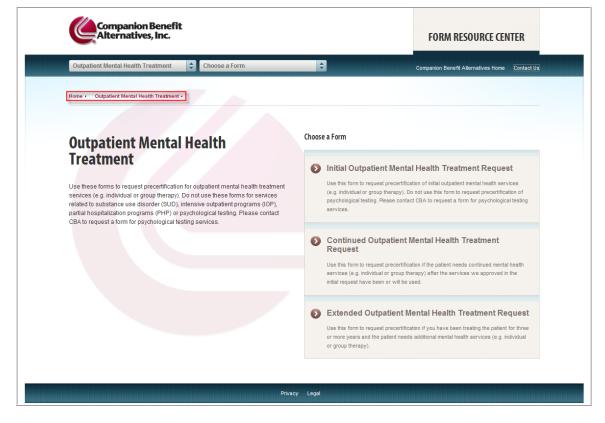

### **Figure 3: Form Resource Center Navigation**

As you move throughout the Form Resource Center, a series of links will appear at the top of your screen. These links show you where you are in the application. To go to a previous screen, simply click the link for that screen.

**TIP:** The "Home" link to the far left will take you to the home page of the Form Resource Center.